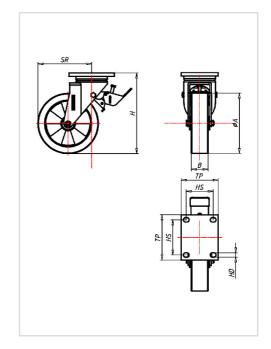

finish - painted

| Swivel castor with total lock Wheel-⊘ A x width B mm: 200x50 |         |
|--------------------------------------------------------------|---------|
| Load Capacity kg:                                            | 800     |
| Load capacity tested according to EN 12530 and EN 12527      |         |
| Overall height H mm:                                         | 251     |
| Dimension of top plate TP                                    | 135x110 |
| mm:                                                          |         |
| Hole spacing HS mm:                                          | 105x80  |
| Hole-Ø HD mm:                                                | 13      |
| Swivel radius SR mm:                                         | 172     |