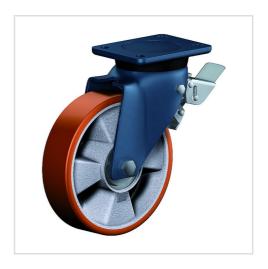

# Swivel castor with total lock EDT 200 TLK

Extra Heavy Duty Series ED - Wheel TL

-30 °C - +80 °C

#### Fork

For applications where a super strong and durable caster is required,

one tapered roller and one axial ball bearing, dust protection ring,

very strong integrated Kingpin,

locked nut, grease nipple, wheel axle bolted,